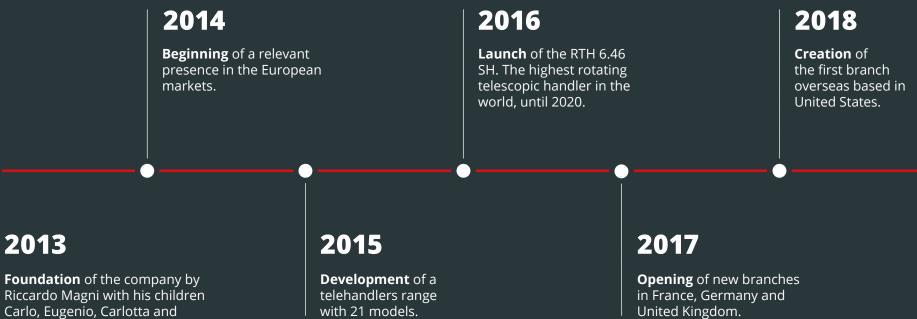

## MAGNI **MILESTONES**

**Start** of the industrial production in Castelfranco Emilia.

Chiara.

### 2020

**Breaking** a new record with the RTH 6.51 SH, the current highest rotating telehandler in the world.

### 2022

**Presentation** of the new fixed telehandlers TH 4,5.15/19 and TH 5,5.15/19, both also available in "P" version.

### 2024

**Launch** of first compact telehandler, the TH 3.6, and introduction of the agri range.

**Growth** of the overall range up to 45 models.

### 2019

**Launch** of the RTH 13.26, currently still the strongest rotating telescopic handler on the market.

### 2021

**Completion** of the new TH range with a total of 8 models.

**Activation** of the production line in the new HQ's plant in Castelfranco Emilia.

### 2023

**Launch** of the new cabin on the RTH and TH ranges, and increase the total telehandlers models to over 30 products.