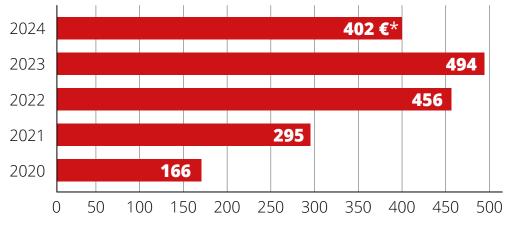

## **MARKET TREND** 2020-2024

From 2020 to 2023, we have experienced a continuous growth, establishing ourselves. In 2024, the contraction of market conditions affected our results. For 2025, we aim to start growing again through innovation, operational efficiency and new solutions.

### TURNOVER YEAR TO YEAR (in Mio EUR)

\*provisional data

PRODUZIONE

Magni has been forging strong ties with its customers and dealers in order to build a reliable distribution network across the world. Our presence on all continents is proof of our commitment and underlines the prestige of our company Company that exports about 90% of the production thanks to the high quality of our products and the elevated and elevated standard of our.