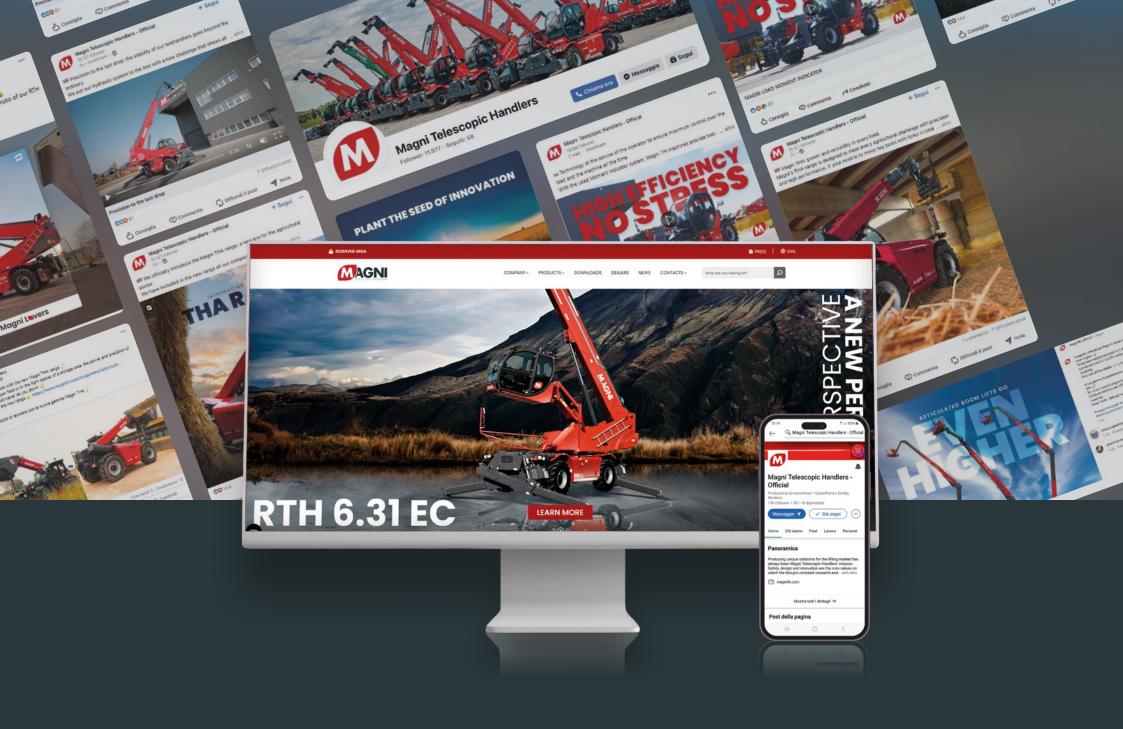

## DIGITAL MARKETING & COMMUNICATION

We achieved important results in 2024, with a significant growth of the interest in our social presence on our social channels and a strong rise in the number of unique users on the corporate website. We have also increased our visibility on the media with the publication of numerous articles, strengthening our position as a reference point in the industry.

The above data are updated on 31st December 2024.