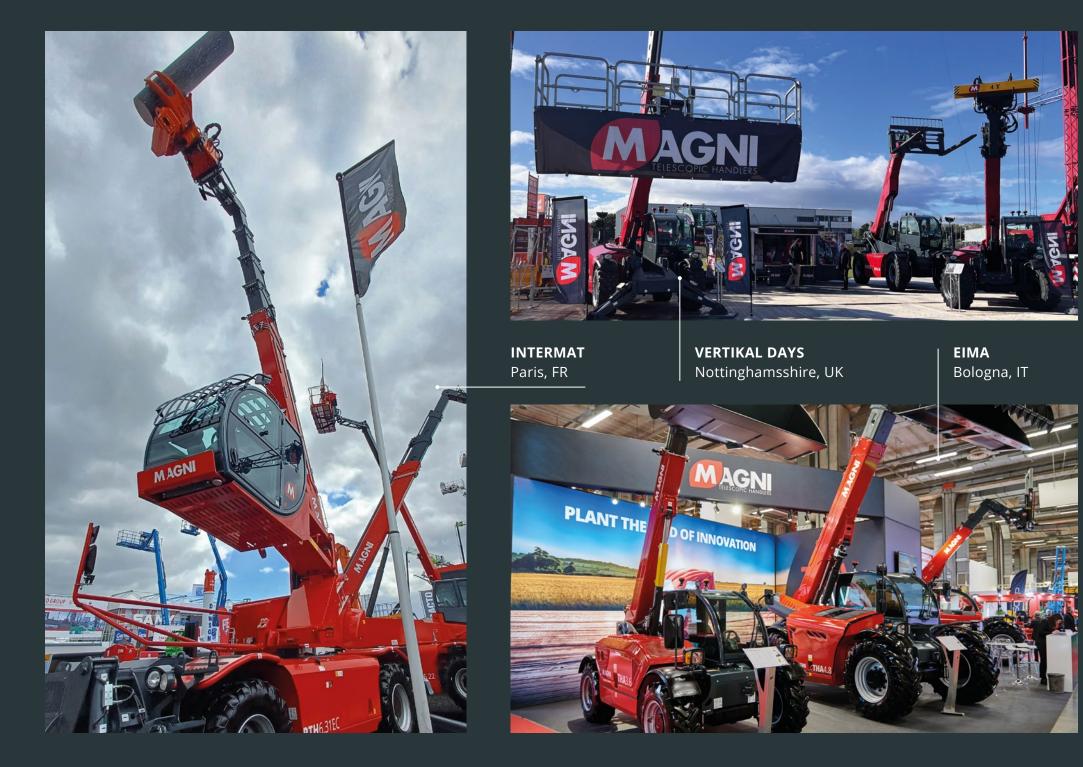

## MAGNI 2024 MAIN EXHIBITIONS

Magni is committed to participating in the most relevant exhibitions across key markets, ensuring continuous engagement with our customer base and staying at the forefront of industry developments.

> **PLATFORMER'S DAY** Karlsruhe, DE

**ARA SHOW** Las Vegas, US