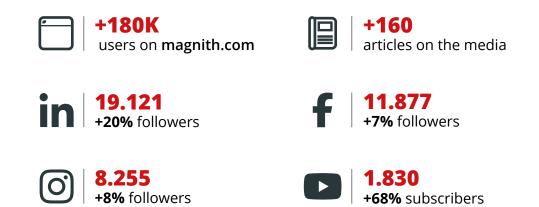

## DIGITAL MARKETING & COMMUNICATION

We achieved important results in 2024, with a significant growth of the interest in our social presence on our social channels and a strong rise in the number of unique users on the corporate website. We have also increased our visibility on the media with the publication of numerous articles, strengthening our position as a reference point in the industry.

The above data are updated on 31st December 2024.