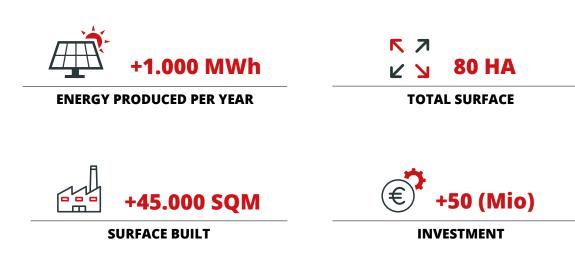

## AN HEADQUARTER FOR THE FUTURE

Magni is an ever-growing company, and the ongoing development of our HQs is an example of that. We have invested through the years in new spaces to manage the increasing numbers in our workforce with new offices and buildings. While we are expanding, we are also committed to sustainably doing that. For this reason, we have installed solar panels and promoted an overall environmentally friendly approach.